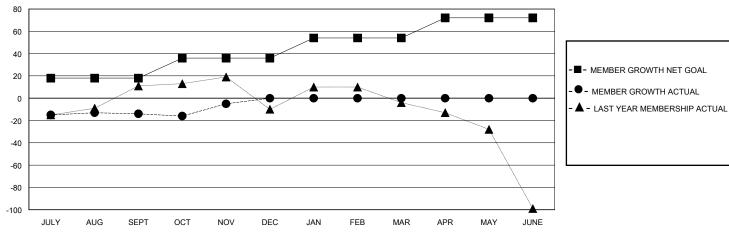

## GOALS AND ACTUAL MEMBERS CUMULATIVE

| DROPPED CLUBS: 2 |    | 11 CLUBS OF 22 ADDED 1 OR MORE<br>NEW MEMBERS | GENDER DISTRIBUTION  MALE 301 (59.60%) |              |   |
|------------------|----|-----------------------------------------------|----------------------------------------|--------------|---|
| DROPPED MEMBERS  |    |                                               | FEMALE                                 | 203 (40.20%) |   |
| DECEASED         | 1  | CLICK HERE FOR CUMULATIVE                     | TOTAL FAMILY UNIT MEMBERS              |              | 0 |
| CLUB CANCELLED   | 14 | MEMBERSHIP DATA                               | FAMILY MEMBERS PAYING HALF             |              | 0 |
| OTHER            | 21 |                                               |                                        |              | 0 |
| TOTAL            | 36 |                                               |                                        |              |   |

## District 411 C

GMT: LOCATION TANZANIA GMT CA

| Clubs         |               |             |               | Members               |                        |                         |                                                    |  |
|---------------|---------------|-------------|---------------|-----------------------|------------------------|-------------------------|----------------------------------------------------|--|
|               | RESULTS FOR   | R 2024-2025 |               | RESULTS FOR 2024-2025 |                        |                         |                                                    |  |
| QUARTER       | NEW CLUB GOAL | NEW CLUBS   | DROPPED CLUBS | QUARTER MEME          | BER GROWTH NET<br>GOAL | MEMBER GROWTH<br>ACTUAL | DROPPED<br>MEMBERS ACTUAL<br>(including transfers) |  |
| JULY/AUG/SEPT | 1             | 0           | 1             | JULY/AUG/SEPT         | 18                     | 14                      | 28                                                 |  |
| OCT/NOV/DEC   | 0             | 0           | 1             | OCT/NOV/DEC           | 18                     | 19                      | 9                                                  |  |
| JAN/FEB/MAR   | 2             | 0           | 0             | JAN/FEB/MAR           | 18                     | 0                       | 0                                                  |  |
| APR/MAY/JUNE  | 1             | 0           | 0             | APR/MAY/JUNE          | 18                     | 0                       | 0                                                  |  |