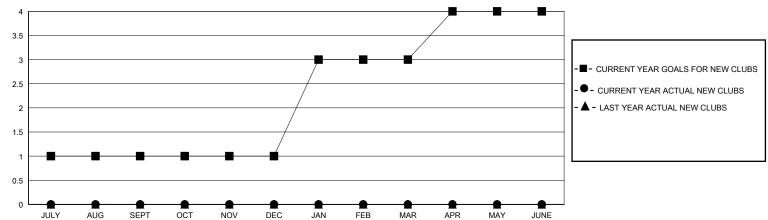

## GOALS AND ACTUAL NEW CLUBS CUMULATIVE

## District 411 C

GMT: LOCATION TANZANIA GMT CA

| Clubs         |               |             |               | Members               |                        |                         |                                                    |  |
|---------------|---------------|-------------|---------------|-----------------------|------------------------|-------------------------|----------------------------------------------------|--|
|               | RESULTS FOR   | R 2024-2025 |               | RESULTS FOR 2024-2025 |                        |                         |                                                    |  |
| QUARTER       | NEW CLUB GOAL | NEW CLUBS   | DROPPED CLUBS | QUARTER MEME          | BER GROWTH NET<br>GOAL | MEMBER GROWTH<br>ACTUAL | DROPPED<br>MEMBERS ACTUAL<br>(including transfers) |  |
| JULY/AUG/SEPT | 1             | 0           | 1             | JULY/AUG/SEPT         | 18                     | 14                      | 28                                                 |  |
| OCT/NOV/DEC   | 0             | 0           | 1             | OCT/NOV/DEC           | 18                     | 19                      | 9                                                  |  |
| JAN/FEB/MAR   | 2             | 0           | 0             | JAN/FEB/MAR           | 18                     | 0                       | 0                                                  |  |
| APR/MAY/JUNE  | 1             | 0           | 0             | APR/MAY/JUNE          | 18                     | 0                       | 0                                                  |  |